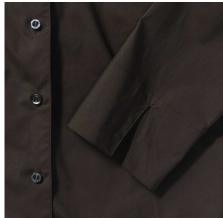

### **RUSSELL WOMEN'S LONG-SLEEVED SHIRT FITTED**

## **Specification**

RUSSELL Women's Long Sleeve Shirt FITTED. Stylish and contemporary design makes it fashionable. Classic button-down collar, two buttons on cuff.97% cotton / 3% Elasten quill, 140 g / m2.Wash at 40 degrees.EASY CARE - fast sushi, easy to iron Choclte XS