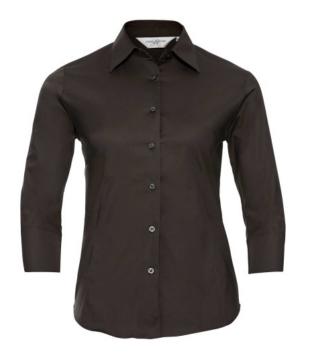

### **RUSSELL WOMEN'S LONG-SLEEVED SHIRT FITTED**

## **Specification**

RUSSELL Women's Long Sleeve Shirt FITTED. Stylish and contemporary design makes it fashionable. Classic button-down collar, two buttons on cuff.97% cotton / 3% Elasten quill, 140 g / m2.Wash at 40 degrees.EASY CARE - fast sushi, easy to iron Choclte XS