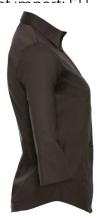

### **RUSSELL WOMEN'S LONG-SLEEVED SHIRT FITTED**

## **Specification**

RUSSELL Women's Long Sleeve Shirt FITTED. Stylish and contemporary design makes it fashionable. Classic button-down collar, two buttons on cuff.97% cotton / 3% Elasten quill, 140 g / m2.Wash at 40 degrees.EASY CARE - fast sushi, easy to iron Choclte XS