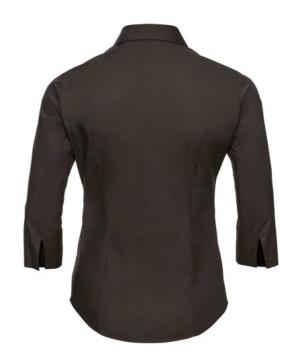

### **RUSSELL WOMEN'S LONG-SLEEVED SHIRT FITTED**

## **Specification**

RUSSELL Women's Long Sleeve Shirt FITTED. Stylish and contemporary design makes it fashionable. Classic button-down collar, two buttons on cuff.97% cotton / 3% Elasten quill, 140 g / m2.Wash at 40 degrees.EASY CARE - fast sushi, easy to iron Choclte XS