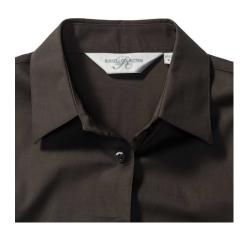

### **RUSSELL WOMEN'S LONG-SLEEVED SHIRT FITTED**

## **Specification**

RUSSELL Women's Long Sleeve Shirt FITTED. Stylish and contemporary design makes it fashionable. Classic button-down collar, two buttons on cuff.97% cotton / 3% Elasten quill, 140 g / m2.Wash at 40 degrees.EASY CARE - fast sushi, easy to iron Choclte XS